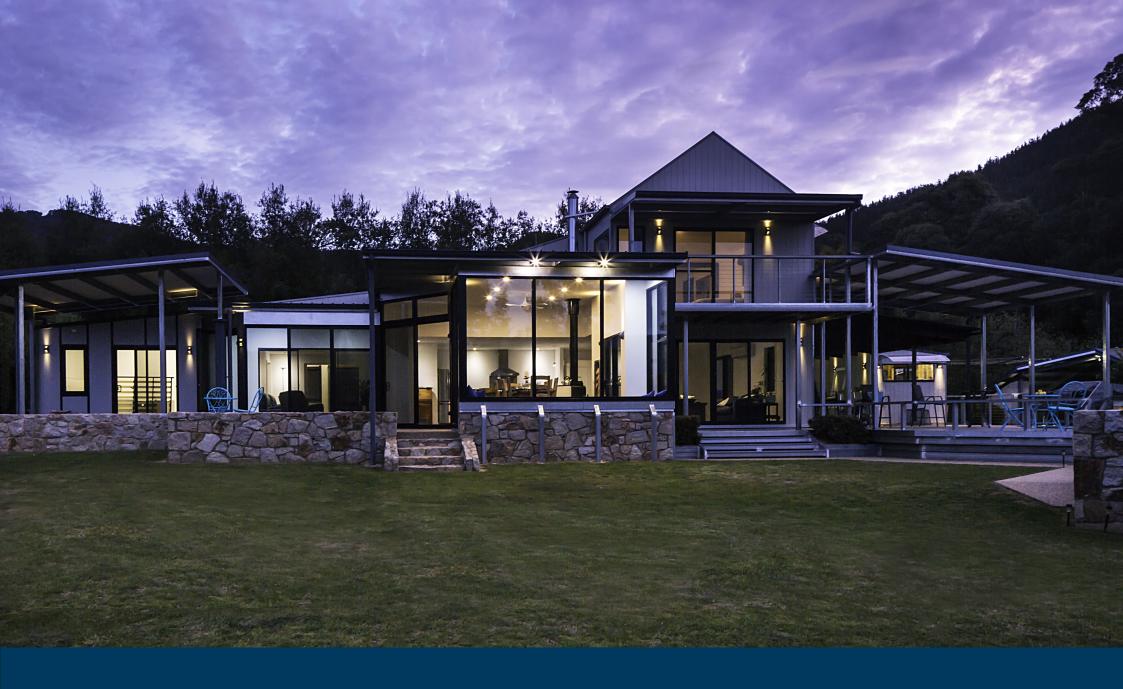

## Premier Alpine Escape...

At the centre of approximately 4,500 square metres of park like gardens and established trees, overlooking the beautiful alpine town of Bright, is an impeccably designed and dramatic 30+ sq 2 level home. This extra special property is simply stunning, boasting spectacular valley and mountain views, located in one of Bright's finest locations, adjoining Stacky Gully Creek Bushland.

An elegant entry foyer leads through to luxurious dining and living areas and modern kitchen with large walk in pantry and dishwasher. Enjoy large family feasts with friends by the wood fire in the spectacular dining area with soaring ceilings looking out the huge double glazed windows at the magnificent garden, framing the beautiful mountain views beyond. You can even see snow covered Mt Bogong in winter from the front yard.

Extensive patio, decking and verandah areas provide large outdoor undercover entertaining areas allowing sunshine and views at different times of the day, admiring the garden and pool. Your very own private and exclusive resort area to get away from the crowds and enjoy the serenity and amazing views.