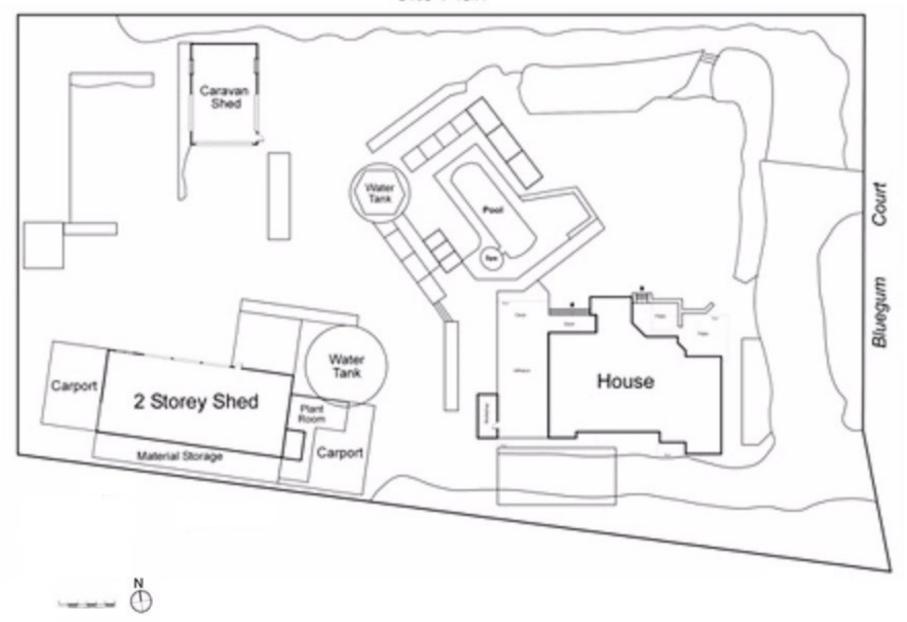

## Site Plan

Toward the bottom of the garden is a mammoth garage with up to 6 car bays, a huge industrial like engineering workshop with hoist, many covered work and storage areas AND adjoining self contained accommodation including mezzanine area, games room, mini kitchen and bathroom. Should you need further room, yet another oversized caravan garage/ studio offers plenty more automotive storage and even more space to create and relax. Around the site there are a further 6 undercover car parking areas.

In addition to the extensive terraced easy walking grounds, you will be able to enjoy the large inground pool and large shady gazebo area (with 360 degrees views of mountains) surrounded by raised veggie garden beds and glass fence, adjacent to large concrete water storage.