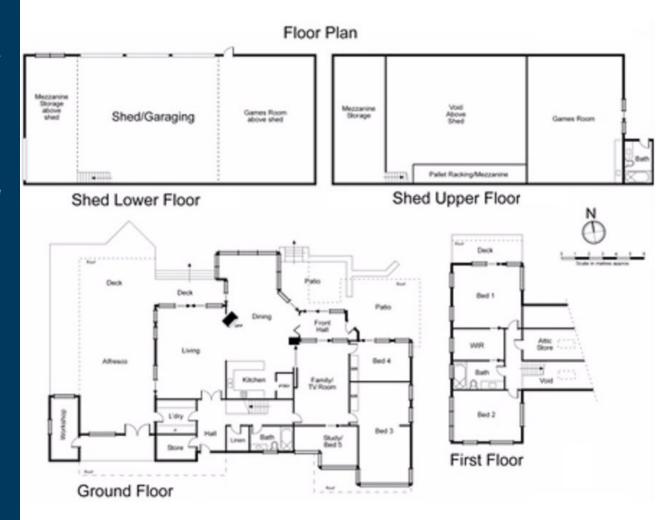

The primary residence comprises: 4 bedrooms, 2 bathrooms, office / bedroom, open plan living and TV room, bright modern kitchen, a large separate dining area, laundry and several store rooms over looking a stunning pool and entertaining area and raised garden beds.

The elegant large master bedroom upstairs has its own large balcony and even more spectacular valley views with adjoining walk in robe and ensuite. Upstairs also includes another bedroom /study and attic storeroom. The 2 main downstairs bedrooms have built in robes, with one as an extra -large bedroom to fit a queen size bed and 2 singles. The many features of this home include double glazing, electric slab heating, a reverse cycle split system, wall mounted panel heating in bedrooms, and an abundance of internal and external storage, as well as solar panels and a workshop/ studio.

Toward the bottom of the garden is a mammoth garage with up to 6 car bays, a huge industrial like engineering workshop with hoist, many covered work and storage areas AND adjoining self contained accommodation including mezzanine area, games room, mini kitchen and bathroom. Should you need further room, yet another oversized caravan garage/ studio offers plenty more automotive storage and even more space to create and relax. Around the site there are a further 6 undercover car parking areas.