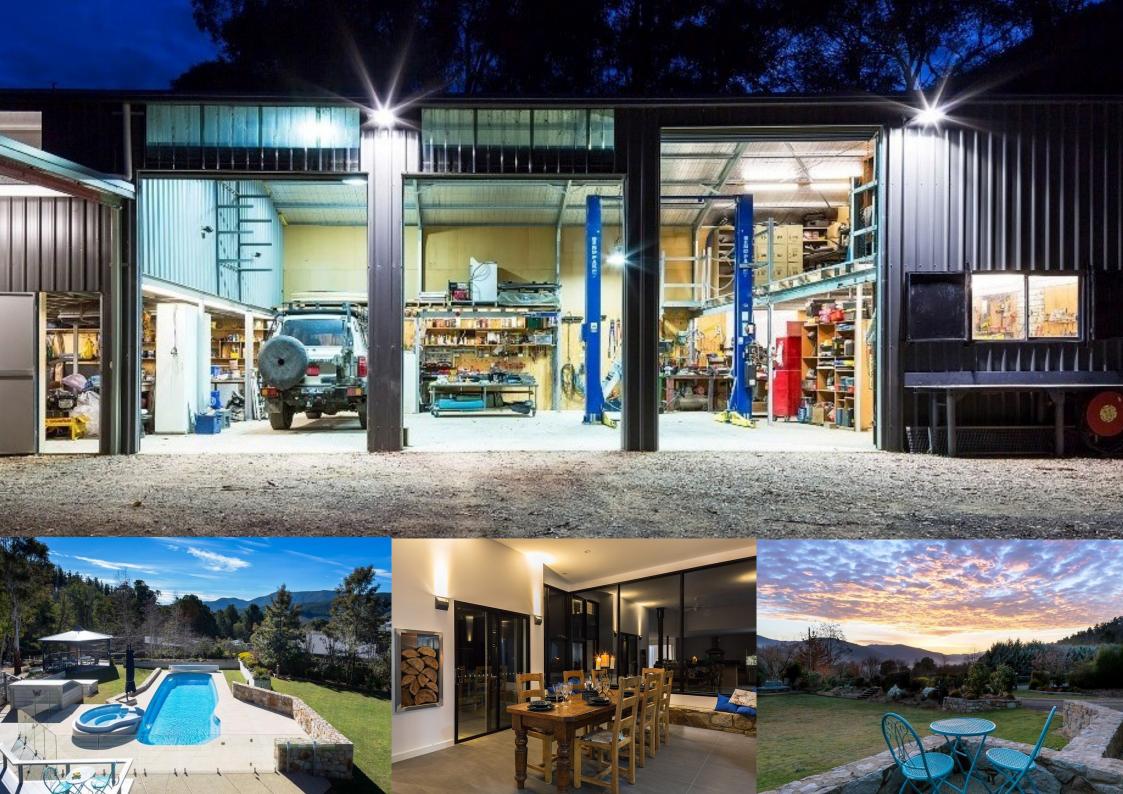

Toward the bottom of the garden is a mammoth garage with up to 6 car bays, a huge industrial like engineering workshop with hoist, many covered work and storage areas AND adjoining self contained accommodation including mezzanine area, games room, mini kitchen and bathroom. Should you need further room, yet another oversized caravan garage/ studio offers plenty more automotive storage and even more space to create and relax. Around the site there are a further 6 undercover car parking areas.

In addition to the extensive terraced easy walking grounds, you will be able to enjoy the large inground pool and large shady gazebo area (with 360 degrees views of mountains) surrounded by raised veggie garden beds and glass fence, adjacent to large concrete water storage.

The primary residence comprises: 4 bedrooms, 2 bathrooms, office / bedroom, open plan living and TV room, bright modern kitchen, a large separate dining area, laundry and several store rooms over looking a stunning pool and entertaining area and raised garden beds.